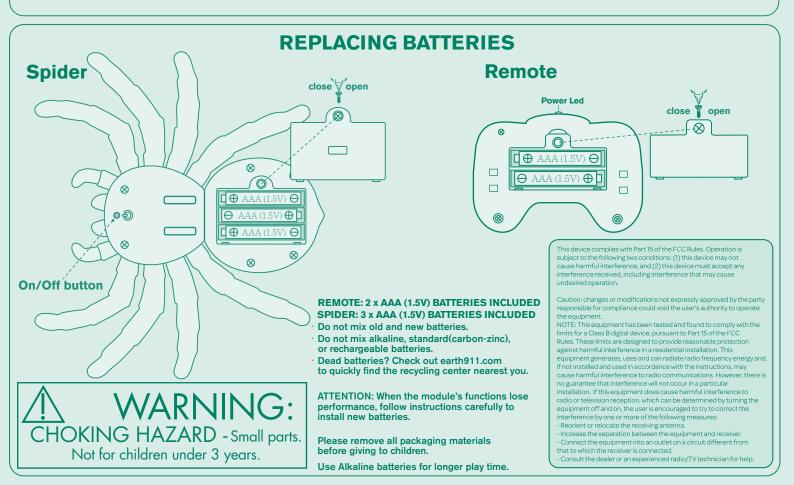

## RC SPIDER: TARANTULA

BY BATTAT MUS OF Pau

AN2805/AN2818



- Press the On/Off button on the bottom of the spider to turn the toy on.
- Keep the remote pointed toward the spider while in use.
- The spider will automatically turn off after 2 minutes when not in use.
- Interference may occur when more than 2 IR spiders are used at the same time.
- Do not use IR spider and IR snake (sold separated) at the same time.
- Use spider only on a flat surface.
- Not suitable for use outdoors or on carpet and sand.
- Excessive dirt and/or water may cause the toy to malfunction.
- For best results, do not use the product in direct sunlight.