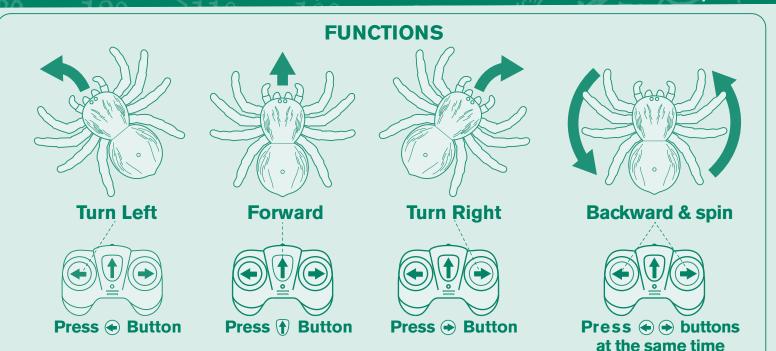

## RC SPIDER: TARANTULA

BY BATTAT MUS OF Pau

AN2805/AN2818



- Press the On/Off button on the bottom of the spider to turn the toy on.
- Keep the remote pointed toward the spider while in use.
- The spider will automatically turn off after 2 minutes when not in use.
- Interference may occur when more than 2 IR spiders are used at the same time.
- Do not use IR spider and IR snake (sold separated) at the same time.
- Use spider only on a flat surface.
- Not suitable for use outdoors or on carpet and sand.
- Excessive dirt and/or water may cause the toy to malfunction.
- For best results, do not use the product in direct sunlight.